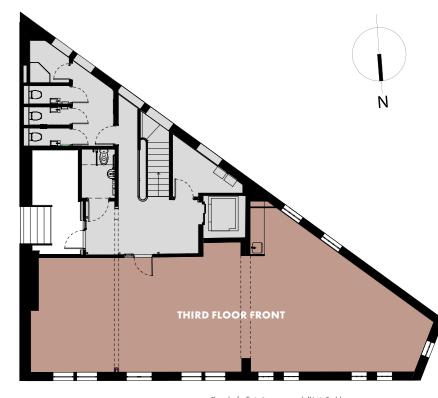

#### **SUITE AREA**

Third Floor Front / 1,006 sq ft / 93.48 sq m

Floor plan for illustration purposes only (Not to Scale)