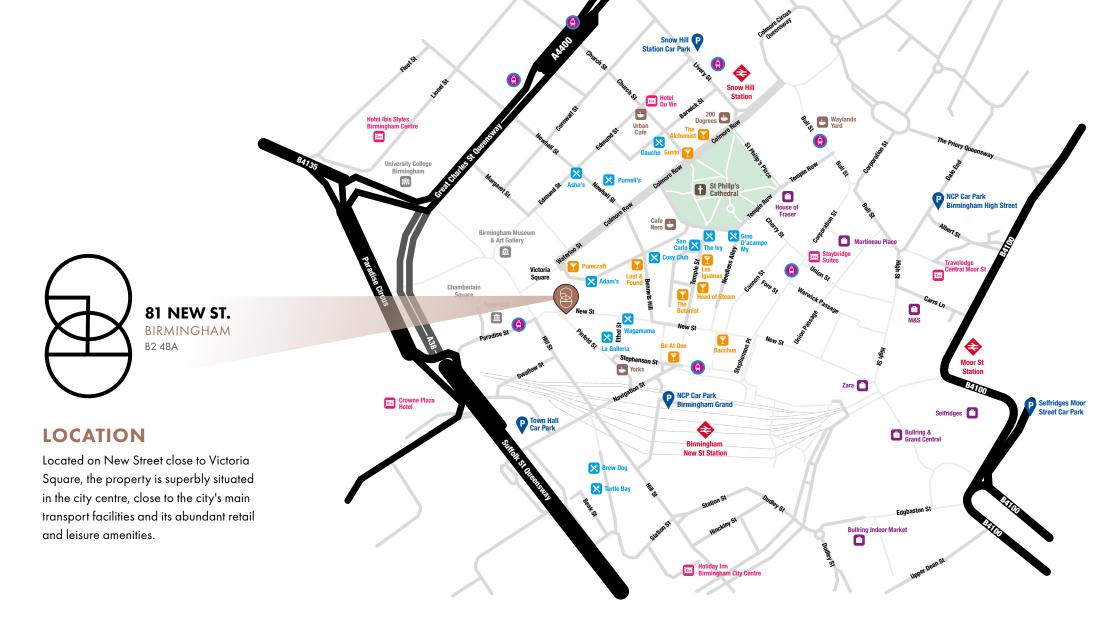

### High quality, design-led office space.

Following a comprehensive refurbishment, 81 New Street offers contemporary open plan and boutique office accommodation within the heart of Birmingham city centre.

- MODERN OFFICES BEHIND AN ATTRACTIVE AND TRADITIONAL FAÇADE.
- CIRCA TWO MINUTE WALK TO / FROM NEW STREET STATION / GRAND CENTRAL.
- SERVED BY AN ABUNDANCE OF CITY CENTRE AMENITIES.
- A SUPERB RANGE OF INDEPENDENT AND NATIONAL CAFES, BARS, RESTAURANTS IN CLOSE PROXIMITY.
- STUNNING VIEWS ONTO VICTORIA SQUARE.
- ATTRACTIVE MODERN BOUTIQUE OFFICE ACCOMMODATION.