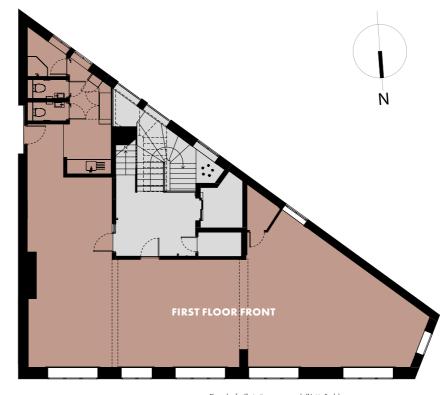

#### **SUITE AREA**

First Floor Front / 1,232 sq ft / 114.46 sq m

Floor plan for illustration purposes only (Not to Scale)